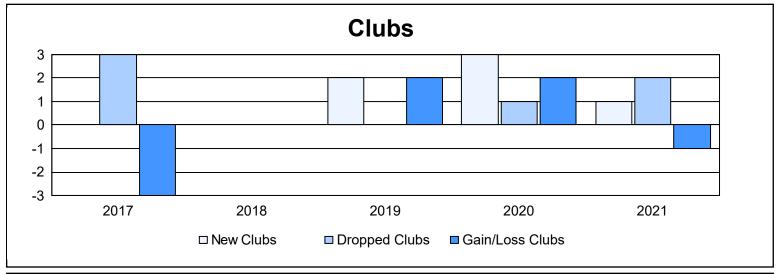

District 51 E As of June 2021 Cumulative

| Year      | New<br>Clubs | Dropped<br>Clubs | Gain/<br>Loss<br>Clubs | New<br>Members | Charter<br>Members | Reinstate<br>Members | Transfer<br>Members | Total<br>Member<br>Added | Total<br>Members<br>Dropped | Gain/<br>Loss<br>Members |
|-----------|--------------|------------------|------------------------|----------------|--------------------|----------------------|---------------------|--------------------------|-----------------------------|--------------------------|
| 2016-2017 | 0            | 3                | -3                     | 135            | 0                  | 16                   | 1                   | 152                      | 137                         | 15                       |
| 2017-2018 | 0            | 0                | 0                      | 84             | 4                  | 0                    | 0                   | 88                       | 138                         | -50                      |
| 2018-2019 | 2            | 0                | 2                      | 94             | 43                 | 21                   | 4                   | 162                      | 153                         | 9                        |
| 2019-2020 | 3            | 1                | 2                      | 76             | 35                 | 2                    | 3                   | 116                      | 168                         | -52                      |
| 2020-2021 | 1            | 2                | -1                     | 54             | 9                  | 4                    | 1                   | 68                       | 124                         | -56                      |
| Average   | 1            | 1                | 0                      | 89             | 18                 | 9                    | 2                   | 117                      | 144                         | -27                      |